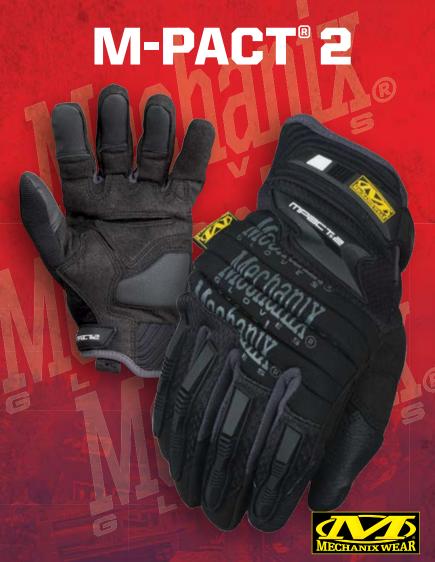

## **HEAVY-DUTY IMPACT PROTECTION**

From racing to industrial safety, the M-Pact® 2 knows no bounds when it comes to protecting your hands from impact, abrasion and hand fatigue. Anatomically designed for an unbelievable fit, the M-Pact® 2 features an accordion knuckle with EVA foam padding and Thermal Plastic Rubber (TPR) finger guards to protect against blunt force impact. Your palm is fully protected with anatomical palm padding and a 4mm XRD® impact pad, which reduces shock and vibration from hand tools. Durable Armortex® fingertips improve your gripping power in dry, oily and wet conditions.

## M-PACT® 2