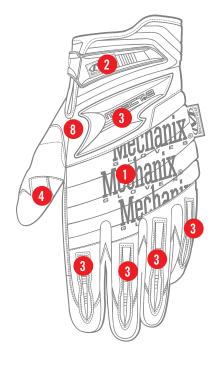

#### **FEATURES**

- 1. Accordion knuckle guard with high density EVA foam padding.
- 2. Thermal Plastic Rubber (TPR) closure with hook and loop provides a secure fit.
- 3. Thermal Plastic Rubber (TPR) finger guards and metacarpal protection prevent impact injuries.
- 4. Armortex® fingertips provide durable gripping power.
- 5. Anatomically designed palm padding with high density EVA foam.
- 6. Extended Neoprene cuff provides added protection.
- 7. 4mm XRD® impact pad reduces shock and vibration.
- 8. TrekDry® material helps keep hands cool and comfortable.