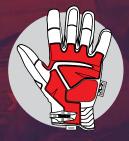

## **HEAVY-DUTY IMPACT PROTECTION**

From racing to industrial safety, the M-Pact® 2 knows no bounds when it comes to protecting your hands from impact, abrasion and hand fatigue. Anatomically designed for an unbelievable fit, the M-Pact® 2 features an accordion knuckle with EVA foam padding and Thermal Plastic Rubber (TPR) finger guards to protect against blunt force impact. Your palm is fully protected with anatomical palm padding and a 4mm XRD® impact pad, which reduces shock and vibration from hand tools. Durable Armortex® fingertips improve your gripping power in dry, oily and wet conditions.



# EXTREME KNUCKLE GUARD

Accordion knuckle guard with EVA foam padding absorbs impact.



### **IMPACT PALM**

Anatomically designed palm padding with XRD® impact pad.

## M-PACT® 2

#### AVAILABLE COLORS

| MP2-02 RED | MP2-03 BLUE | MP2-05 BLACK |
|------------|-------------|--------------|
|            |             |              |

| XXXX | XXS | XS | S  | M  | L  | XL | XXL | XXXL |
|------|-----|----|----|----|----|----|-----|------|
| 05   | 06  | 07 | 08 | 09 | 10 | 11 | 12  | 13   |



#### **FEATURES**

- 1. Accordion knuckle guard with high density EVA foam padding.
- 2. Thermal Plastic Rubber (TPR) closure with hook and loop provides a secure fit.
- 3. Thermal Plastic Rubber (TPR) finger guards and metacarpal protection prevent impact injuries.
- 4. Armortex® fingertips provide durable gripping power.
- 5. Anatomically designed palm padding with high density EVA