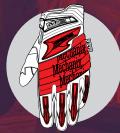

# EXTREME KNUCKLE GUARD

Accordion knuckle guard with EVA foam padding absorbs impact.