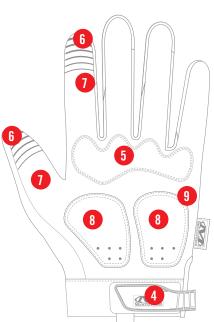

#### **FEATURES**

- 1. Impact Guard™ protects first knuckle with EVA foam padding.
- 2. Thermal Plastic Rubber (TPR) knuckle guard and finger protection.
- Form-fitting TrekDry® material helps keep hands cool and comfortable.
- Thermal Plastic Rubber (TPR)
  closure with hook and loop provides
  a secure fit.
- 5. Armortex® palm reinforcement panel.
- Dual-layer internal fingertip reinforces the index and thumb for added durability.
- 7. Embossed and textured index finger and thumb provides grip.
- 8. XRD® palm padding absorbs impact and vibration.
- 9. Durable synthetic palm.