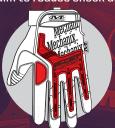

# REINFORCED FINGERTIPS

Dual-layer internal fingertip construction reinforces the index finger and thumb.