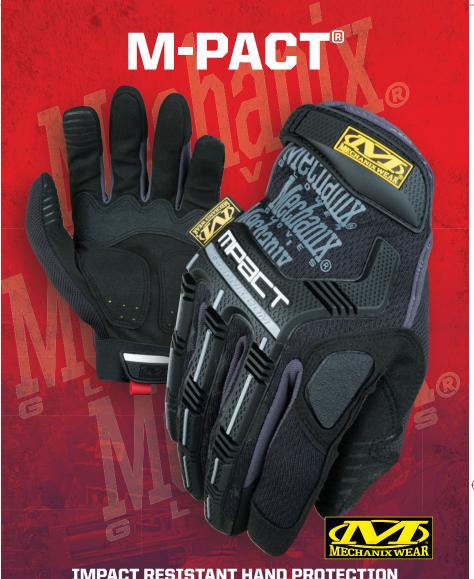

## IMPACT RESISTANT HAND PROTECTION

The M-Pact® delivers full-coverage hand protection with a sonic welded Thermal Plastic Rubber (TPR) knuckle guard and dedicated finger guards that shield the top of your hand from unexpected impact and abrasion injuries. The dual-layer internal fingertip construction reinforces high wear areas of the thumb and index finger for improved abrasion resistance, while the embossed and textured fingertip pattern provides grip where you need it most. For comfort, we incorporated high-impact XRD® padding in the palm to reduce shock and vibration associated with hand tools.