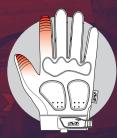

#### **FEATURES**

- 1. Impact Guard™ protects first knuckle with EVA foam padding.
- 2. Thermal Plastic Rubber (TPR) knuckle guard and finger protection.
- Form-fitting TrekDry® material helps keep hands cool and comfortable.
- Thermal Plastic Rubber (TPR)
  closure with hook and loop provides
  a secure fit.
- 5. Armortex® palm reinforcement panel.
- Dual-layer internal fingertip reinforces the index and thumb for added durability.
- 7. Embossed and textured index finger and thumb provides grip.
- 8. XRD® palm padding absorbs impact and vibration.
- 9. Durable synthetic palm.